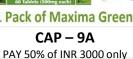

#### 9 - Maxima Pack - CAF Activation by 50% Offer: Choose 1 or 2 or 3 ID's to Activate your CAF ID

**CAP - 9B** PAY 50% of INR 6000 only

Choose Maxima Green Packs For Maximum Incomes & Higher Capping in 50% Discounted Offer, BUT your CAF ID will be ACTIVATED with FULL Amounts as well as FULL UP Points and Features. Means you PAY Half Amount but your Business is just DOUBLE. You Also go for SINGLE or DIPOL or TRIPOL of any same ID's or MIX it up According to your Choices. Example: Either you Activate with DIPOL or TRIPOL of INR 3000 or You Activate Like this [ INR 9000 + INR 6000 + INR 3000 ] Total is 18000 but you just Pay INR 9000 only and got 6 Pack of Maxima Green also.