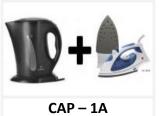

#### 1 - Starter Pack - CAF Activation by INR 1500 : Choose any Product Code to Activate your CAF ID

Kettle + Steam iron

Hair Care **CAP - 1K** Keshohills + Hair Shampoo

**CAP - 1**I Ocuhills + Face Cream