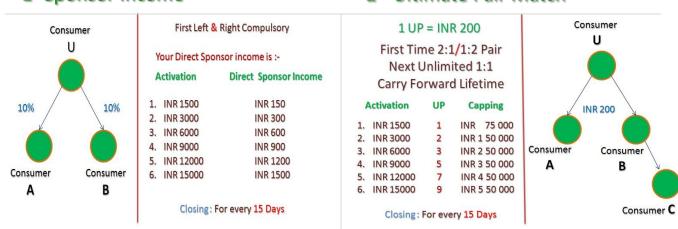

## **Business Model of Dreamz Ultimate Opportunity**

Here we are working on **Dual mode plan [Binary & Generation] system**, where **Binary Model** gives you growth in system & **Generation Model** gives you Stability in Company to generate great revenue from company & achieved there GOALS. Company Business Plans works on two phases, where you generate your potential income in company. First Start your Business with Binary Model:-

## Binary Model [3 Types of Ultimate Incomes]

## 1- Sponsor Income

## 2- Ultimate Pair Match