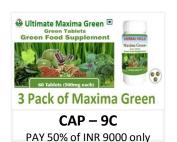

#### 9 - Maxima Pack - CAF Activation by 50% Offer: Choose 1 or 2 or 3 ID's to Activate your CAF ID

**CAP - 9B** PAY 50% of INR 6000 only

Choose Maxima Green Packs For Maximum Incomes & Higher Capping in 50% Discounted Offer, BUT your CAF ID will be ACTIVATED with FULL Amounts as well as FULL UP Points and Features. Means you PAY Half Amount but your Business is just DOUBLE. You Also go for SINGLE or DIPOL or TRIPOL of any same ID's or MIX it up According to your Choices. Example: Either you Activate with DIPOL or TRIPOL of INR 3000 or You Activate Like this [ INR 9000 + INR 6000 + INR 3000 ] Total is 18000 but you just Pay INR 9000 only and got 6 Pack of Maxima Green also.