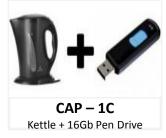

#### 1 - Starter Pack - CAF Activation by INR 1500 : Choose any Product Code to Activate your CAF ID

Kettle + Steam iron

Hair Care **CAP - 1K** Keshohills + Hair Shampoo

**CAP - 1**I Ocuhills + Face Cream