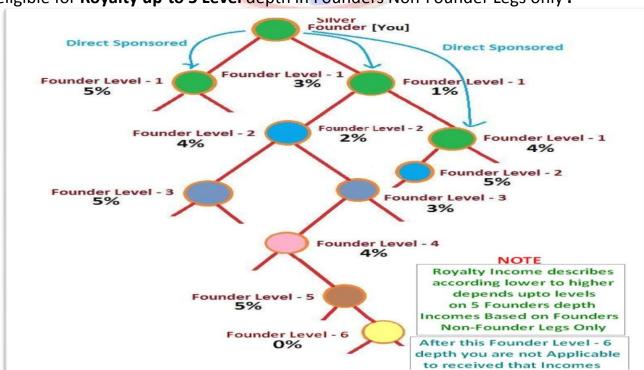

## 9 - Royalty Club Achievers

When a **Distributor Achieved to Recognized Silver Founder Level**, he/she will be eligible for **Royalty up-to 5 Level** depth in Founders Non-Founder Legs only.