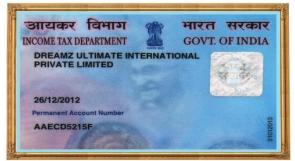

CLOSING DATE FIXED FOR EVERY MONTH ON 15<sup>th</sup> & 30<sup>th</sup> / 31<sup>st</sup>

Payout Dates are 10<sup>th</sup> & 25<sup>th</sup> on every month

PLEASE UPDATE YOUR BANKING DETAILS

PLEASE UPDATE PAN CARD DETAILS

WITHOUT PAN CARD, TDS WILL BE 20% DEDUCTED