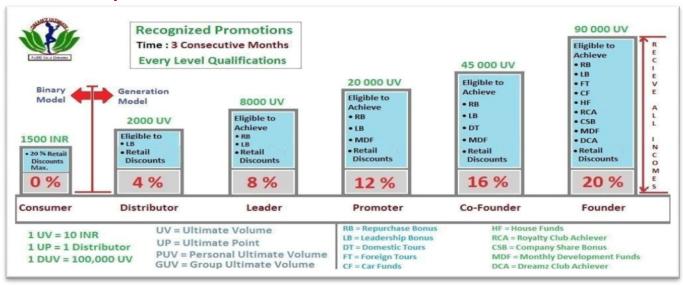

## Generation Model [10 Types of Ultimate Incomes]

#### 1 - Retail Income

Dreamz Ultimate gives you **5% - 20% Retail Discounts** on every products you purchase from given below in different SLABS via our Online/Offline Stores.

## 3 - Leadership Bonus

## 4 - Monthly Development Funds

| Monthly Target | Min. Level             | MDF income | Min. Qualify | MDF Time  |
|----------------|------------------------|------------|--------------|-----------|
| 10 000 UV      | Promoter               | 3000 INR   | 3500 UV      | 3 Months  |
| 20 000 UV      | Co-Founder             | 5000 INR   | 7500 UV      | 5 Months  |
| 40 000 UV      | Founder                | 8000 INR   | 15 000 UV    | 8 Months  |
| 60 000 UV      | Silver Founder         | 12 000 INR | 20 000 UV    | 10 Months |
| 80 000 UV      | Gold Founder           | 15 000 INR | 30 000 UV    | 12 Months |
| 1 DUV          | Platinum Founder       | 20 000 INR | 35 000 UV    | 15 Months |
| 2 DUV          | Ruby Founder           | 25 000 INR | 50 000 UV    | 18 Months |
| 3 DUV          | Sapphire Founder       | 35 000 INR | 75 000 UV    | 20 Months |
| 4 DUV          | <b>Emerald Founder</b> | 50 000 INR | 1 DUV        | 24 Months |

## 5 - Foreign Tours

When Distributor **Achieved Recognized Founder Level** he/she Eligible for **Foreign Couple Tours**, that will fully PAID by Company.

#### 6 - Car Funds

Dreamz Ultimate provides you here car funds in two categories :-

[TARGET: Consecutive 3 Months]

- 1- Dreamz Car [5 DUV] = [ INR 10 000 x 24 Months]
- 2- Dreamz Ultimate Car [15 DUV] = [INR 20 000 X 36 Months]

#### 7 – House Funds

When a Distributor Achieved Founder Level he/she will be Eligible for House Funds:-

[TARGET: 60 DUV in 4 Consecutive Months]

[ INR 50 000 x 60 Months]

## 8 – Company Share Bonus

Dreamz Ultimate Distribute a yearly profit part as Company Share Bonus to all Distributors who Achieved the minimum criteria of CSB Qualification in a full calendar yr. [Jan. - Dec.] [Min. 10 Months Active] with yearly Qualification of 20 DUV Group Business.

## 9 - Royalty Club Achievers

When a **Distributor Achieved to Recognized Silver Founder Level**, he/she will be eligible for **Royalty up-to 5 Level** depth in Founders Non-Founder Legs only.

## 10 - Dreamz Club Achievers

When a Distributor Reached to **Recognized Diamond Level** he/she will be eligible for Dreamz Ultimate Achievers Club.