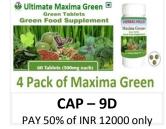

#### 9 - Maxima Pack - CAF Activation by 50% Offer: Choose 1 or 2 or 3 ID's to Activate your CAF ID

**CAP - 9B** PAY 50% of INR 6000 only

Choose Maxima Green Packs For Maximum Incomes & Higher Capping in 50% Discounted Offer, BUT your CAF ID will be ACTIVATED with FULL Amounts as well as FULL UP Points and Features. Means you PAY Half Amount but your Business is just DOUBLE. You Also go for SINGLE or DIPOL or TRIPOL of any same ID's or MIX it up According to your Choices. Example: Either you Activate with DIPOL or TRIPOL of INR 3000 or You Activate Like this [ INR 9000 + INR 6000 + INR 3000 ] Total is 18000 but you just Pay INR 9000 only and got 6 Pack of Maxima Green also.