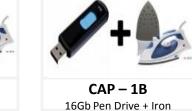

2 Bottles of Ultimate CMD

John Player : Formal Shirt

CAP - 1FL Adidas : Track Pant

CAP - 1HM 2 Bottles of Maxima Green

CAP - 1EC Handy Chopper

CAP - 1ET 2 Slice Bread Toaster

Egg Boiler

Pop-Corn Maker